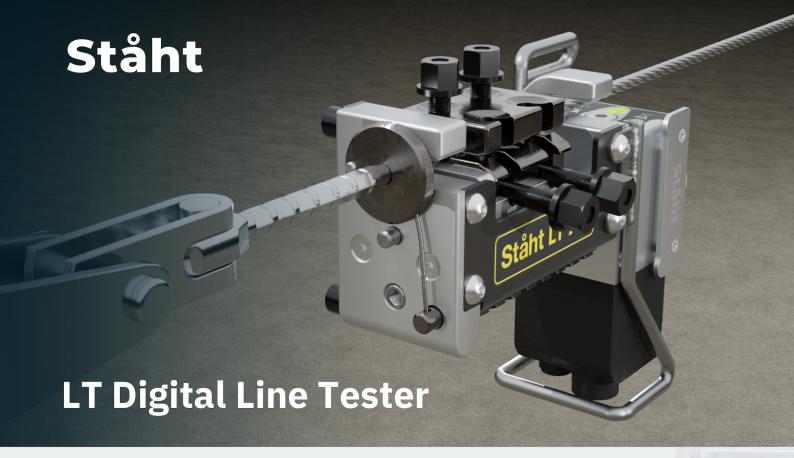

## The Future of Line Testing

Go Digital with the Staht Connect™ digital reporting app, included as stardard

#### Hastle Free, Fast Setup

- ✓ Modular Design Fast & Easy to swap out and use with the t25 Load Cell
- **Cable Collet** − 360 Degree contact to prevent damage to the swage
- Swing Clamp Bolts Easily capture the cable in the clamp with no loose fasteners
- Anti Rotation Spanner Maximises the Torque application when testing on the cable or on the ground
- Protective Cage Helps prevent damage to your tester when in use.
- Self-Centralising Nuts Automatic alignment of the cable clamp jaws.
- ✓ LT Extension Adaptor By pass swage slip indicators \*