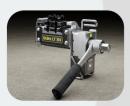

#### Hastle Free, Fast Setup

- ✓ Modular Design Fast & Easy to swap out and use with the t25 Load Cell
- **Cable Collet** − 360 Degree contact to prevent damage to the swage
- Swing Clamp Bolts Easily capture the cable in the clamp with no loose fasteners
- Anti Rotation Spanner Maximises the Torque application when testing on the cable or on the ground
- Protective Cage Helps prevent damage to your tester when in use.
- Self-Centralising Nuts Automatic alignment of the cable clamp jaws.
- ✓ LT Extension Adaptor By pass swage slip indicators \*