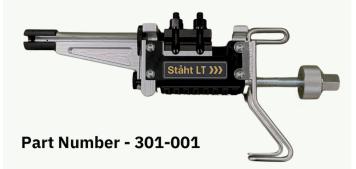

#### Hastle Free, Fast Setup

- ✓ Modular Design Fast & Easy to swap out and use with the t25 Load Cell
- **Cable Collet** − 360 Degree contact to prevent damage to the swage
- Swing Clamp Bolts Easily capture the cable in the clamp with no loose fasteners
- Anti Rotation Spanner Maximises the Torque application when testing on the cable or on the ground
- Protective Cage Helps prevent damage to your tester when in use.
- Self-Centralising Nuts Automatic alignment of the cable clamp jaws.
- ✓ LT Extension Adaptor By pass swage slip indicators \*