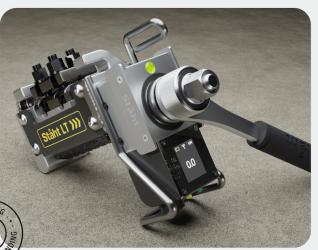

# Staht Connect™ **Digital Reporting App** Included As Standard

Superfast reliable Bluetooth connection to your device makes recording your test results simple and fast. The data is stored in the cloud for easy access and retrieval on your mobile or web dashboard. The In-App report generation & PDF downloads, gives ability to easily share with managers and clients, providing comprehensive traceability.

- App Included Free Subscription
- Record Photos and Videos
- Test Geolocation Recorded on Map
- Custom Form Fields
- Updated Regularly