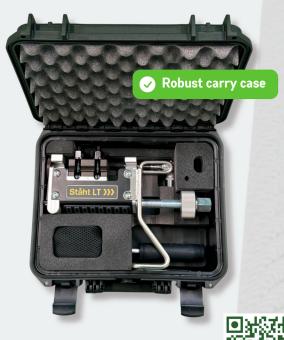

#### STAHT LT - KITS

KIT 1 (300-000) - LT FRAME & **ACCESSORIES** 

- Line Tester Frame
- M16 Sealed Thrust Nut
- Anti Rotation Spanner
- 17mm Socket & Ratchet 3/8 Drive
- Wrist Lanyard
- Heavy Duty Case

KIT 2 (300-006) - LT FRAME; T25 LOAD CELL & ACCESSORIES

- Line Tester Frame
- †25 Load Cell
- M16 Sealed Thrust Nut
- Anti Rotation Spanner
- 24mm Reversible Ratchet Spanner
- Tool Lanyard
- USB-C Charge Cable
- Wrist Lanyard
- Heavy Duty Case

KIT 3 (300-007) - BUNDLE

- Kit 1 (300-000)
- 25kN Digital Tensile Tester Kit, c/w Accessories & Heavy-Duty Case (600-044) see TDS 133